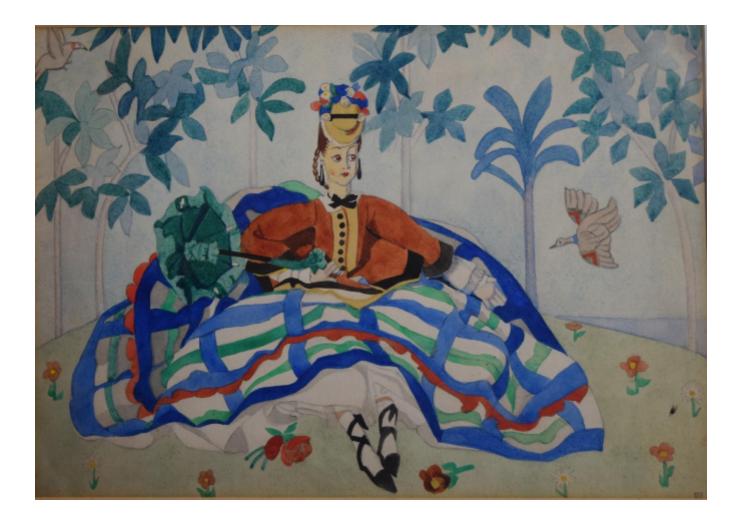

## HARVEY 💥 WOODD

BEATRICE HUNTINGTON (1889 - 1988) Lady with a Parasol Beatrice M. L. Huntington

Sold

REF: 1331 Height: 23 cm (9.1") Width: 32.5 cm (12.8")

## Description

BEATRICE HUNTINGTON (1889 - 1988) Lady with a Parasol

Circa 1920 · Watercolour on paper

Sight size 23 x 32.5 cm Monogrammed lower right, indistinct Framed and glazed

Although the monogram is indistinct, this decorative illustration is almost certainly by Beatrice Huntington and it is likely that she explored the possibility of finding work as an illustrator. The stylised treatment of trees and birds here shows a strong Art Deco influence, taking reference from contemporary textile and ceramic design.